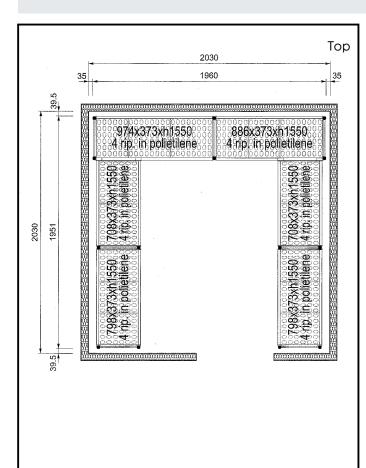

Shelving set, composed of aluminium uprights and 4 polyethylene louvered shelves, for 2030x2030 mm cold rooms

### Item No.

4-level shelving set. Designed for corner installation along the sides of the cold room. Louvered sectional polyethylene shelves (depth=373mm). Aluminium (20 micron) side uprights (height=1550mm). Adjustable feet.

### **Key Information:**

Uprights

137097 (CRS2020)2External dimensions, Width:708 mmExternal dimensions, Depth:373 mmExternal dimensions, Height:1550 mmMax loading weight:4000 kgNet weight:86 kg